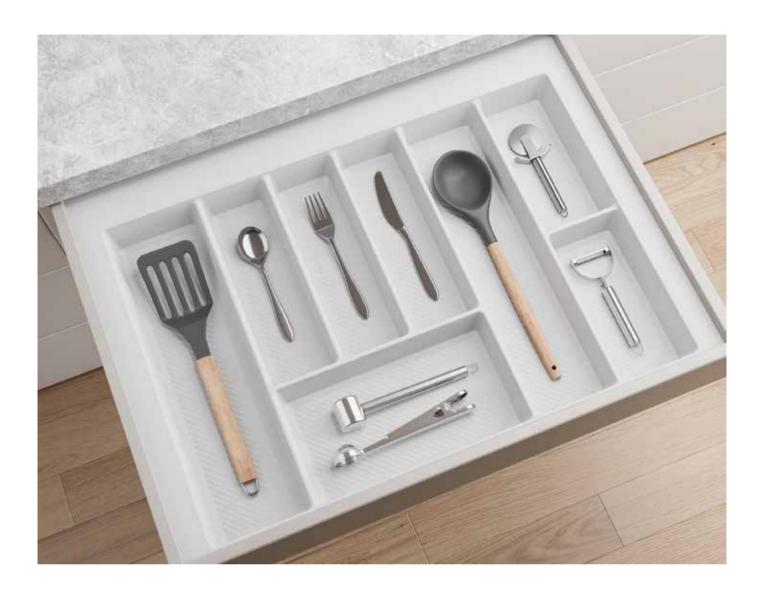

# "Keeping drawers organized"

While functionality is primary, these trays also come in various colors and designs, allowing users to match them with their kitchen decor or personal preferences..

## **GM Tray**