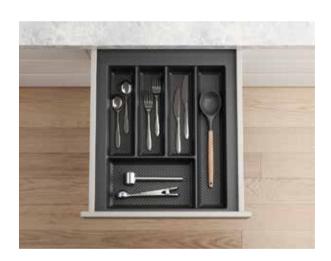

# "Keeping drawers organized"

While functionality is primary, these trays also come in various colors and designs, allowing users to match them with their kitchen decor or personal preferences..

## **GM Tray**