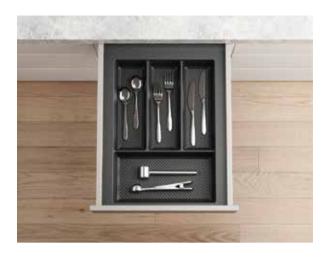

# "Keeping drawers organized"

While functionality is primary, these trays also come in various colors and designs, allowing users to match them with their kitchen decor or personal preferences..

## **GM Tray**