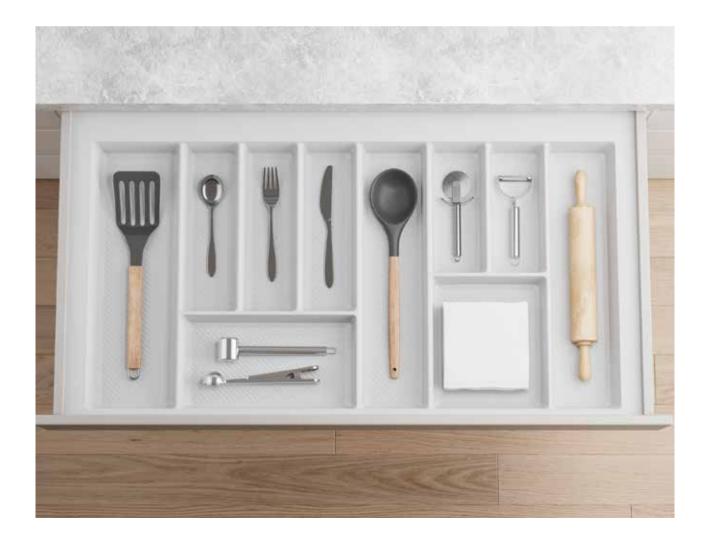

## **GM Tray**

# Plastic cutlery tray; Cabinet 400mm width

- 400mm cabinet width
- White/Dark grey
- Width 290-350mm
- Depth 420-490mm
- Height 55mm

| Cabinet width | Colour         | Item No. |
|---------------|----------------|----------|
| 400mm         | White GM01400W |          |
| 400mm         | Dark grey      | GM01400G |