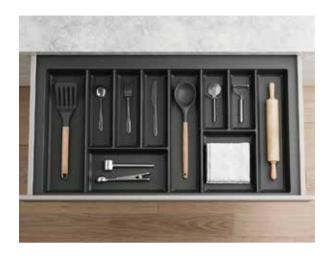

# "Keeping drawers organized"

While functionality is primary, these trays also come in various colors and designs, allowing users to match them with their kitchen decor or personal preferences..

## **GM Tray**

# Plastic cutlery tray; Cabinet 400mm width

- 400mm cabinet width
- White/Dark grey
- Width 290-350mm
- Depth 420-490mm
- Height 55mm

| Cabinet width | Colour         | Item No. |
|---------------|----------------|----------|
| 400mm         | White GM01400W |          |
| 400mm         | Dark grey      | GM01400G |