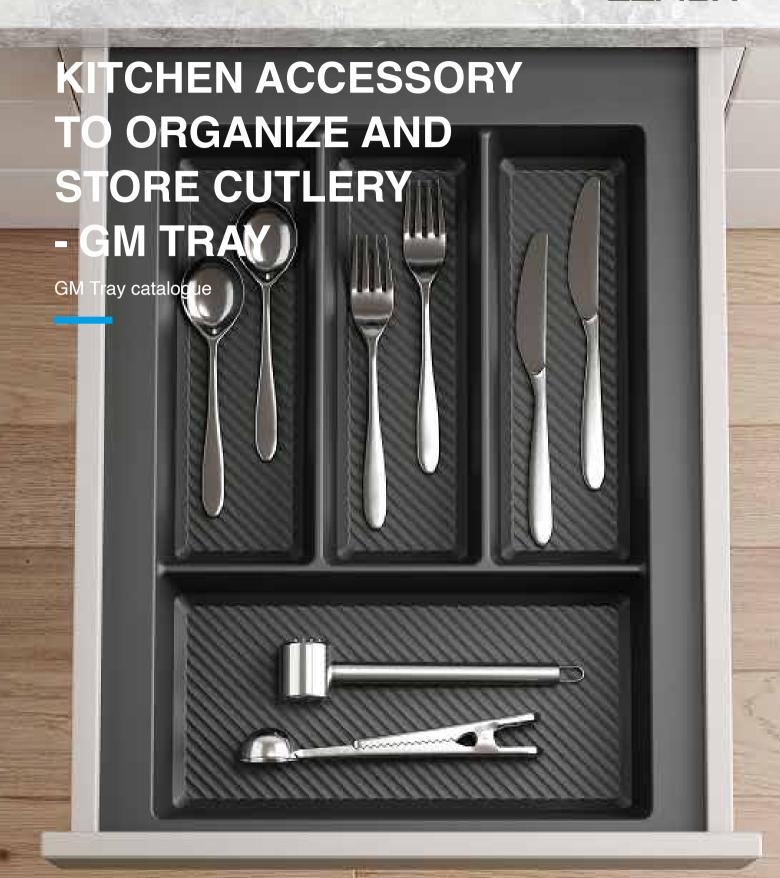

# "Keeping drawers organized"

While functionality is primary, these trays also come in various colors and designs, allowing users to match them with their kitchen decor or personal preferences..

## **GM Tray**

# Plastic cutlery tray; Cabinet 400mm width

- 400mm cabinet width
- White/Dark grey
- Width 290-350mm
- Depth 420-490mm
- Height 55mm

| Cabinet width | Colour         | Item No. |
|---------------|----------------|----------|
| 400mm         | White GM01400W |          |
| 400mm         | Dark grey      | GM01400G |