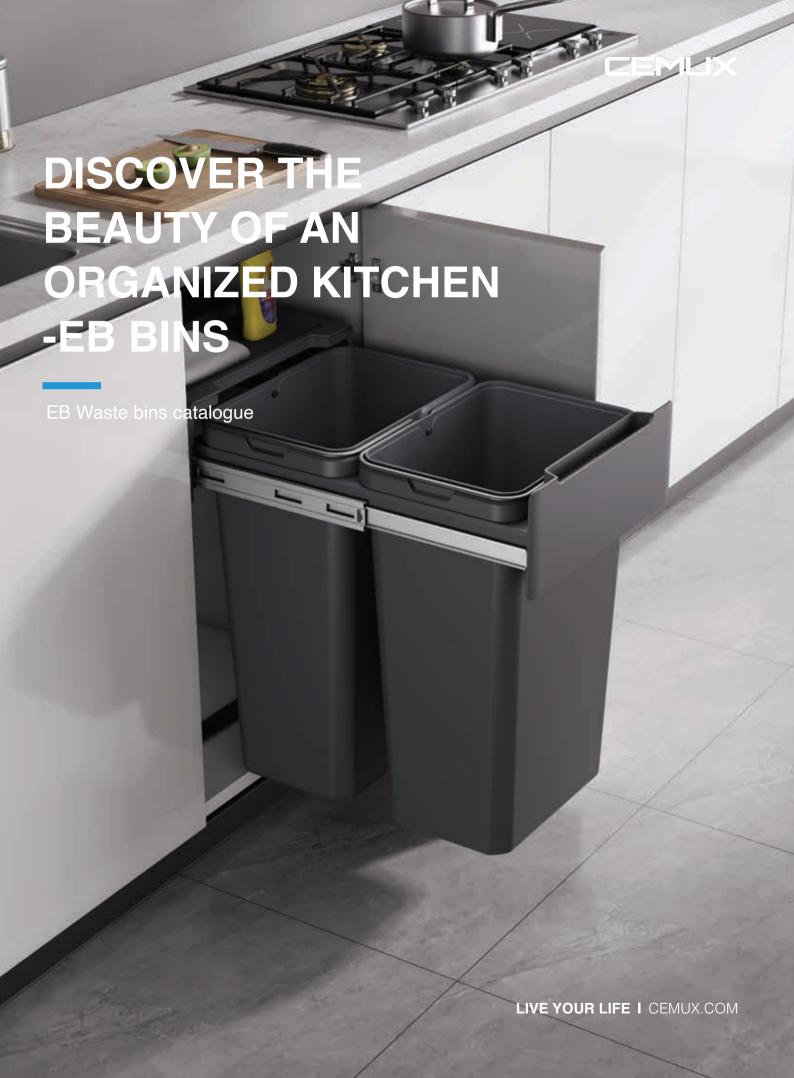

# "Say goodbye to clutter and hello to convenience"

EB waste bin is designed to simplify your kitchen routine and keep it organized effortlessly.

Discover the beauty of an organized kitchen! EB Bins combines elegance with practicality, making waste disposal a seamless part of your daily routine