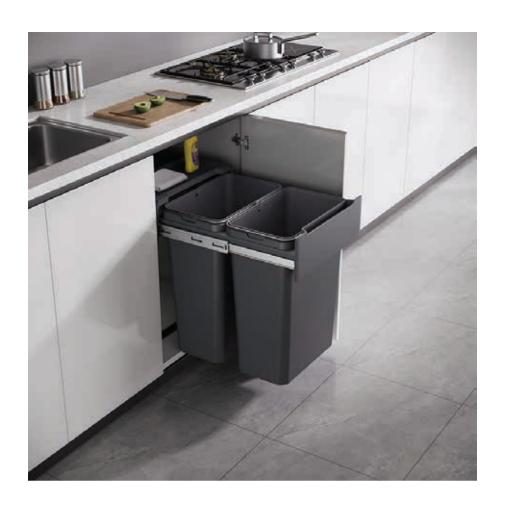

- For cabinet 400mm width
- For cabinet 485mm inetrnal depth
- Dark grey colour
- 320/370/420/520mm height
- 335mm width
- 480mm depth
- Soft closing ball bearing slide

| Capacity | Product dimensions | Item No.   |  |
|----------|--------------------|------------|--|
| 2x15L    | 335x480x320mm      | MWEB40030G |  |
| 2x18L    | 335x480x370mm      | MWEB40036G |  |
| 2x20L    | 335x480x420mm      | MWEB40040G |  |
| 2x26L    | 335x480x520mm      | MWEB40052G |  |

## EB Bin system

Waste bin system; Cabinet 450mm width; 38/44/50/60L capacity

- For cabinet 450mm width
- For cabinet 485mm inetrnal depth
- Dark grey colour
- 320/370/420/520mm height
- 385mm width
- 480mm depth
- Soft closing ball bearing slide

| Capacity | Product dimensions | Item No.   |  |
|----------|--------------------|------------|--|
| 2x19L    | 385x480x320mm      | MWEB45038G |  |
| 2x22L    | 385x480x370mm      | MWEB45044G |  |
| 2x25L    | 385x480x420mm      | MWEB45050G |  |
| 2x30L    | 385x480x520mm      | MWEB45060G |  |