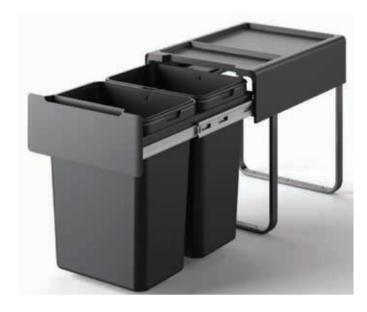

# EB Bin system EB Bins door bracket accessories

• For cabinet door mount to pull out with door

| Description            | Item No. |  |
|------------------------|----------|--|
| Door mount accessories | MWEBAC01 |  |