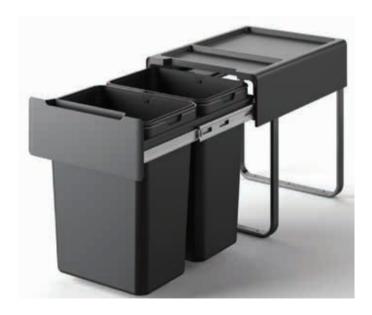

# EB Bin system EB Bins door bracket accessories

• For cabinet door mount to pull out with door

| Description            | Item No. |  |
|------------------------|----------|--|
| Door mount accessories | MWEBAC01 |  |